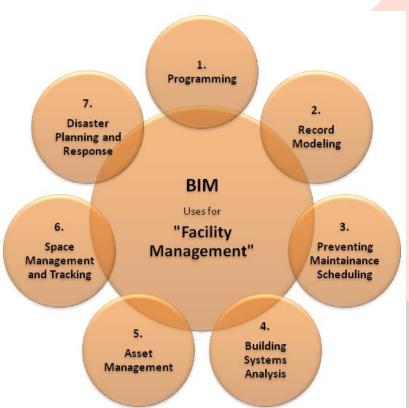

## FACILITY MANAGEMENT (7D)

Virtual Building Studio delivers 5D models when a construction project is ready to be closed-out. The "As-Built" BIM model contains all relevant building component information such as product data and details, maintenance/operation manuals, cut sheet specifications, photos, warranty data, web links to online sources of the product, manufacturer information and contacts.