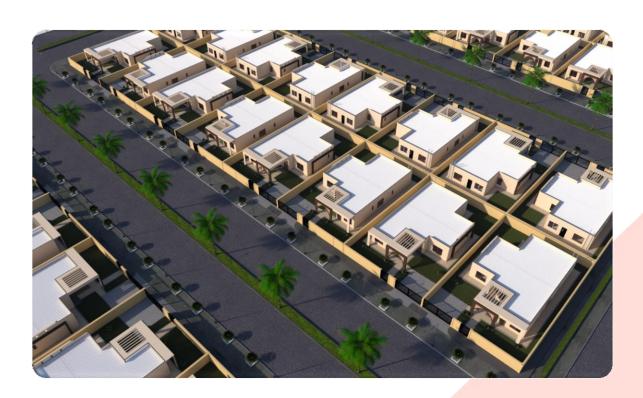

## **AL-JUBAILCOMPOUND**

## Project Details:

**Client: IKK** 

**BIM Unit: Asset BIM Consultant** 

AL-JUBAIL Compound located in Saudi Arabia al-jubail area, this compound was designed for low income and the structure system was LGS (Light Gauge Steel) and all walls was insulated...

This compound consist of 3 Types

- 1- Four Bed Room
- 2- Three Bed Room
- 3- Four Bed Room
  With number of 80 villas

#### Asset Scope Of Work:

- H-VAC Design
- Plumbing
- Structure Design
- Architecture Design
- Full Modeling For All Discipline
- Coordination
- **BOQ**
- 4D Simulation
- 5D Simulation