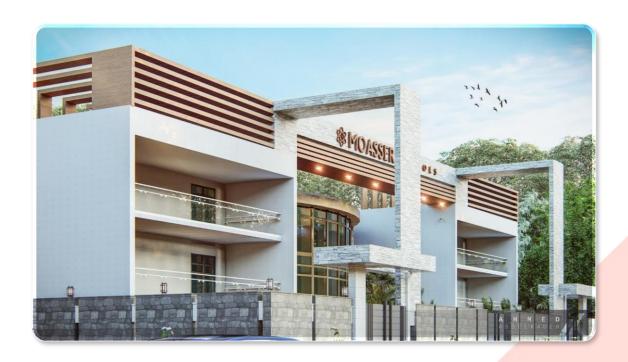

## **MOASSER SCHOOL**

## Project Details:

Client: La Plaza

**Owner: Global National** 

**Contractor: Rava** 

BIM Unit: Asset BIM Consultant

Moasser School located in Somalie, Maqdishue, Consist of 2 floors + Roof

with total built up area 8300 m2

## Asset Scope Of Work:

- Architecture Design
- Full Modeling For All Discipline
- Coordination
- BOQ
- 4D Simulation
- 5D Simulation