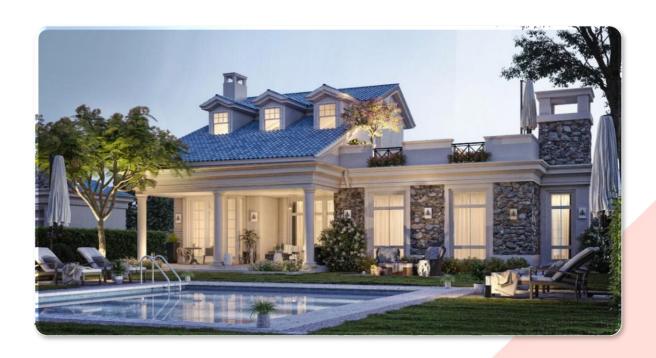

## PRIVATE VILLA

#### Project Details :

Client: Alburuuj

Owner: Sallam African Bank

**Owners Consultant: Alburuuj** 

Consultant

Contractor: Gultken

**BIM Unit: Asset BIM Consultant** 

Private Villa located in Djibouti, Venice

Road,

**Consist of 2 floors + Roof** 

with total built up area 3200 m2

#### Asset Scope Of Work :

- H-VAC Design , Shop Drawing
- Plumbing Design , Shop Drawing
- Structure Design , Shop Drawing
- Architecture Design , Shop Drawing
- Full Modeling For All Discipline
- Coordination
- **BOO**
- 4D Simulation
- 5D Simulation
- Virtual Reality
- **Augment Reality**