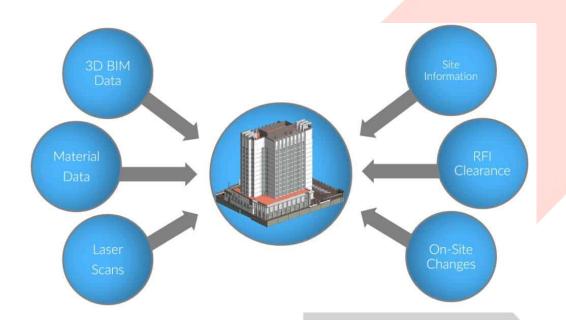

#### AS BUILT MODEL

By utilizing As-Built drawings and/or sub-contractor mark-ups, ENGworks incorporates the information into the BIM to generate As-Built models.