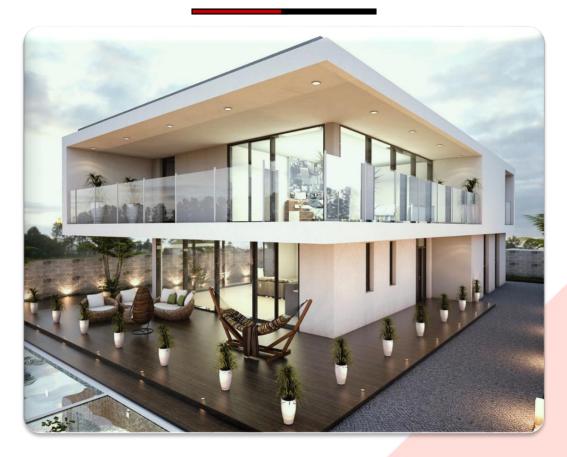

## **5 STAR VILLA**

#### Project Details :

Client: Alburuuj

Owner: Sallam African Bank

**Owners Consultant: Alburuuj** 

Consultant

Contractor : Gultken

**BIM Unit: Asset BIM Consultant** 

5 Star Villa located in Djibouti , Venice

Road,

Consist of 2 floors + Roof with total built up area 800 m2