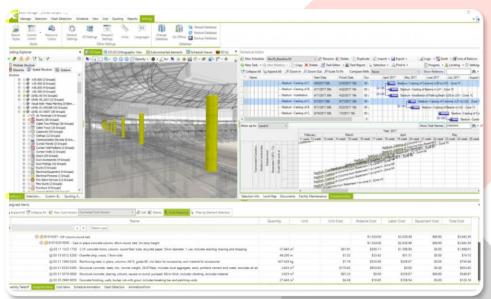

#### BILL OF QUANTITY SCHEDULES (BOQ)

BOQ and BOM help project planners and contractors in understanding the inventory requirements associated with a project. While BOM is related to the list of inventory, including raw materials, parts, components, etc., BOQ lists the total number of materials required to complete a project.

#### → CONSTRUCTION SEQUENCING (4D)

4D Construction sequencing is a great tool for on-site construction. This process helps in understanding the time line and schedule of construction phase wise. With the help of BIM Modelling, we can actually link the construction elements across Architectural, Structural and MEP discipline to create a complete sequence of building...

## **→** COST ESTIMATION (5D)

A 5D estimate is a BIM linked to construction cost estimation through material quantities that are automatically generated from the data within the model. 5D Estimation improves budgeting, provides cost-loaded schedules, and displays multiple interactive forecasts to make agile comparisons. When the design is changed, cost adjustments are calculated in real time. This enables general contractors to help the owner improve design with value-engineering decisions.