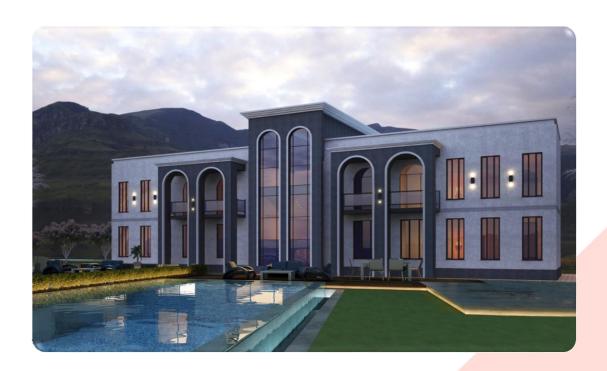

## PRIVATE VILLA

#### Project Details :

Client: Alburuuj

Owner: Sallam African Bank

**Owners Consultant: Alburuuj** 

Consultant

Contractor: Gultken

**BIM Unit: Asset BIM Consultant** 

Private Villa located in Djibouti, Venice

Road,

**Consist of 2 floors + Roof** 

with total built up area 3200 m2

#### Asset Scope Of Work :

- H-VAC Design , Shop Drawing
- Plumbing Design , Shop Drawing
- Structure Design , Shop Drawing
- Architecture Design , Shop Drawing
- Full Modeling For All Discipline
- Coordination
- **BOO**
- 4D Simulation
- 5D Simulation
- Virtual Reality
- **Augment Reality**