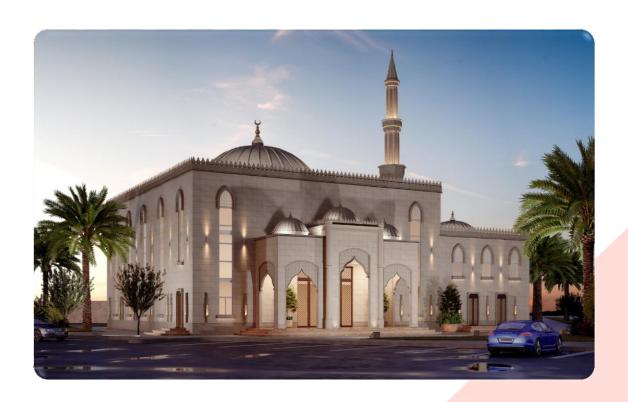

## **SALAM MOSQUE**

## Project Details:

Client: Alburuuj

Owner: Sallam African Bank
Owners Consultant: Alburuuj

Consultant

**Contractor: Gultken** 

**BIM Unit: Asset BIM Consultant** 

Sallam Mosque located in Djibouti,

Venice Road,

**Consist of 3 floors** 

with total built up area 1,200 m<sup>2</sup>

#### Asset Scope Of Work :

- H-VAC Design , Shop Drawing
- Plumbing Design , Shop Drawing
- Structure Shop Drawing
- Architecture Shop Drawing
- Full Modeling For All Discipline
- Coordination
- BOQ
- 4D Simulation
- 5D Simulation
- Procurement
- Virtual Reality
- Augment Reality