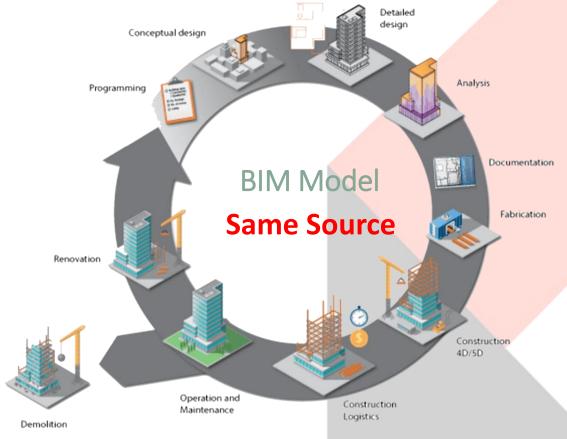

#### What is BIM?

BIM is a process for creating and managing information through an intelligent 3D model that gives the insight and tools to more efficiently plan, design, construct, maintenance even to demolition through the whole lifecycle of any project such as buildings, infrastructures, bridges, tunnels and Roads.

#### Why BIM?

- BIM facilitate a better way for project's stalk holders to collaborate more effectively because the information is standardized and available for the entire life cycle of the project from the same source.

#### 3D BIM MODEL

Building Information Modeling (BIM) is an intelligent 3D modelbased process that gives architecture, engineering, and construction (AEC) professionals the insight and tools to more efficiently plan, design, construct, and manage buildings and infrastructure.